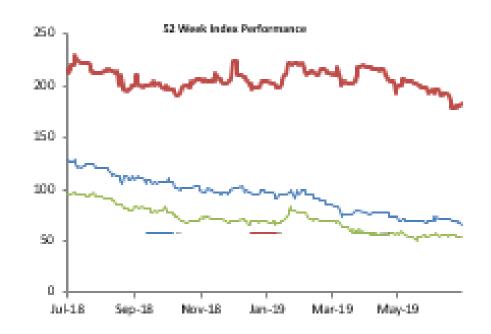

| Inc | lex | Perf | orm | ance |
|-----|-----|------|-----|------|
|-----|-----|------|-----|------|

|                            |              |         |         |         |            |            |         | 52 Wk      |           |
|----------------------------|--------------|---------|---------|---------|------------|------------|---------|------------|-----------|
|                            |              | 1 Wk    | 3 Month | 6 Month |            |            | 52 Wk   | Volatility | 52 Wk Max |
| ARM Sector Indices         | 1 Day Return | Return  | Return  | Return  | QTD Return | YTD Return | Return  | (SD)       | Drawdown  |
| BANKING                    | 0.28%        | -2.31%  | -14.69% | -13.48% | -8.25%     | -17.67%    | -26.01% | 1.30%      | -4.57%    |
| BREWERS                    | -3.81%       | -4.41%  | -16.38% | -32.11% | -10.33%    | -35.81%    | -49.18% | 1.94%      | -7.31%    |
| CEMENT                     | 0.03%        | -0.24%  | -9.85%  | -10.69% | -7.29%     | -10.40%    | -29.48% | 1.78%      | -8.31%    |
| TELECOM                    | -1.06%       | -1.58%  | -7.68%  | -7.68%  | -7.68%     | -7.68%     | -7.68%  | 1.52%      | -4.69%    |
| PERSONAL CARE              | 0.52%        | -2.87%  | -12.61% | -23.12% | -6.31%     | -24.62%    | -45.37% | 2.03%      | -6.41%    |
| CONSTRUCTION               | 0.00%        | -5.33%  | -16.82% | -23.10% | -10.13%    | -5.72%     | -15.40% | 1.66%      | -10.26%   |
| FOOD                       | 0.24%        | 1.72%   | -16.63% | -10.61% | -7.15%     | -13.35%    | -15.14% | 1.65%      | -6.86%    |
| INSURANCE                  | -0.49%       | -2.74%  | -4.63%  | -5.98%  | -4.03%     | -4.03%     | -12.81% | 0.84%      | -2.55%    |
| OIL& GAS                   | -0.32%       | -12.78% | -34.57% | -41.61% | -20.77%    | -43.31%    | -43.40% | 2.37%      | -13.06%   |
| REAL ESTATE                | 0.00%        | -0.26%  | -0.88%  | -1.30%  | -0.88%     | -2.01%     | -1.52%  | 0.17%      | -0.53%    |
| ARM Capitalisation Indices |              |         |         |         |            |            |         |            |           |
| Large Cap (Top 10%)        | -0.39%       | -1.21%  | 26.58%  | 26.02%  | 4.19%      | 22.08%     | 4.41%   | 1.86%      | -3.76%    |
| Mid Cap (Mid 30%)          | -0.77%       | -3.74%  | -9.12%  | -10.76% | -7.17%     | -11.30%    | -15.59% | 0.72%      | -1.98%    |
| Small Cap (Bottom 60%)     | 0.69%        | 14.13%  | 81.80%  | 91.60%  | 18.76%     | 47.85%     | 35.64%  | 5.04%      | -20.91%   |