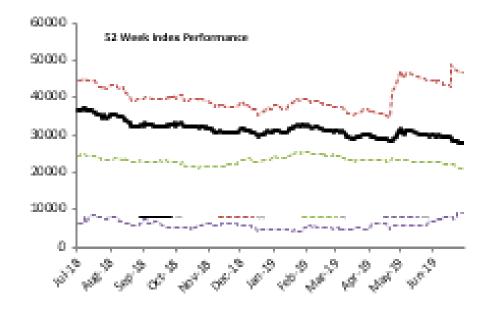

## **Equities at a Glance**

| NSE | All | Share |
|-----|-----|-------|
|     |     |       |

|                                 | Today's Close | 1 Day Change | 1 Week Change/Level | QTD Change/Level | YTD Change/Level | 52 Week Change/Level |
|---------------------------------|---------------|--------------|---------------------|------------------|------------------|----------------------|
| NSEASI Index                    | 27,808.69     | -0.40%       | -1.88%              | -7.20%           | -11.52%          | -24.25%              |
| Market Cap (N billions)         | 13,552.58     | -0.40%       | -1.88%              | 2.63%            | 15.63%           | 1.91%                |
| <b>Volume Traded (millions)</b> | 284.37        | 3.71%        | 1,190.53            | 3,355.35         | 49,331.80        | 78,189.93            |
| Value Traded (N millions)       | 2,244.01      | -21.10%      | 13,488.14           | 39,185.71        | 575,648.84       | 923,247.51           |
| NGN/USD                         | 361.48        | 0.01%        | 0.11%               | 0.21%            | -0.69%           | -0.14%               |
| NSEASI (\$)                     | 76.93         | -0.40%       | -1.98%              | -7.39%           | -10.91%          | -24.14%              |
| Market Cap (\$ millions)        | 37,491.93     | -0.40%       | -1.98%              | 2.42%            | 16.43%           | 2.05%                |

| Inc | lex | Perf | orm | ance |
|-----|-----|------|-----|------|
|-----|-----|------|-----|------|

|                            |              |         |         |         |            |            |         | 52 Wk      |           |
|----------------------------|--------------|---------|---------|---------|------------|------------|---------|------------|-----------|
|                            |              | 1 Wk    | 3 Month | 6 Month |            |            | 52 Wk   | Volatility | 52 Wk Max |
| ARM Sector Indices         | 1 Day Return | Return  | Return  | Return  | QTD Return | YTD Return | Return  | (SD)       | Drawdown  |
| BANKING                    | 0.28%        | -2.31%  | -14.69% | -13.48% | -8.25%     | -17.67%    | -26.01% | 1.30%      | -4.57%    |
| BREWERS                    | -3.81%       | -4.41%  | -16.38% | -32.11% | -10.33%    | -35.81%    | -49.18% | 1.94%      | -7.31%    |
| CEMENT                     | 0.03%        | -0.24%  | -9.85%  | -10.69% | -7.29%     | -10.40%    | -29.48% | 1.78%      | -8.31%    |
| TELECOM                    | -1.06%       | -1.58%  | -7.68%  | -7.68%  | -7.68%     | -7.68%     | -7.68%  | 1.52%      | -4.69%    |
| PERSONAL CARE              | 0.52%        | -2.87%  | -12.61% | -23.12% | -6.31%     | -24.62%    | -45.37% | 2.03%      | -6.41%    |
| CONSTRUCTION               | 0.00%        | -5.33%  | -16.82% | -23.10% | -10.13%    | -5.72%     | -15.40% | 1.66%      | -10.26%   |
| FOOD                       | 0.24%        | 1.72%   | -16.63% | -10.61% | -7.15%     | -13.35%    | -15.14% | 1.65%      | -6.86%    |
| INSURANCE                  | -0.49%       | -2.74%  | -4.63%  | -5.98%  | -4.03%     | -4.03%     | -12.81% | 0.84%      | -2.55%    |
| OIL& GAS                   | -0.32%       | -12.78% | -34.57% | -41.61% | -20.77%    | -43.31%    | -43.40% | 2.37%      | -13.06%   |
| REAL ESTATE                | 0.00%        | -0.26%  | -0.88%  | -1.30%  | -0.88%     | -2.01%     | -1.52%  | 0.17%      | -0.53%    |
| ARM Capitalisation Indices |              |         |         |         |            |            |         |            |           |
| Large Cap (Top 10%)        | -0.39%       | -1.21%  | 26.58%  | 26.02%  | 4.19%      | 22.08%     | 4.41%   | 1.86%      | -3.76%    |
| Mid Cap (Mid 30%)          | -0.77%       | -3.74%  | -9.12%  | -10.76% | -7.17%     | -11.30%    | -15.59% | 0.72%      | -1.98%    |
| Small Cap (Bottom 60%)     | 0.69%        | 14.13%  | 81.80%  | 91.60%  | 18.76%     | 47.85%     | 35.64%  | 5.04%      | -20.91%   |