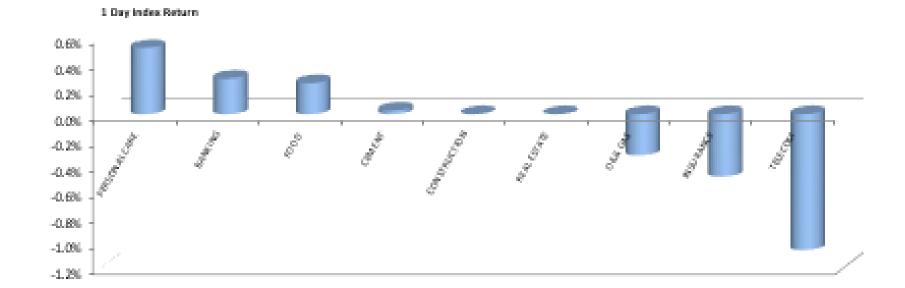

| Inc | lex | Perf | orm | ance |
|-----|-----|------|-----|------|
|-----|-----|------|-----|------|

|                            |              |         |         |         |            |            |         | 52 Wk      |           |
|----------------------------|--------------|---------|---------|---------|------------|------------|---------|------------|-----------|
|                            |              | 1 Wk    | 3 Month | 6 Month |            |            | 52 Wk   | Volatility | 52 Wk Max |
| ARM Sector Indices         | 1 Day Return | Return  | Return  | Return  | QTD Return | YTD Return | Return  | (SD)       | Drawdown  |
| BANKING                    | 0.28%        | -2.31%  | -14.69% | -13.48% | -8.25%     | -17.67%    | -26.01% | 1.30%      | -4.57%    |
| BREWERS                    | -3.81%       | -4.41%  | -16.38% | -32.11% | -10.33%    | -35.81%    | -49.18% | 1.94%      | -7.31%    |
| CEMENT                     | 0.03%        | -0.24%  | -9.85%  | -10.69% | -7.29%     | -10.40%    | -29.48% | 1.78%      | -8.31%    |
| TELECOM                    | -1.06%       | -1.58%  | -7.68%  | -7.68%  | -7.68%     | -7.68%     | -7.68%  | 1.52%      | -4.69%    |
| PERSONAL CARE              | 0.52%        | -2.87%  | -12.61% | -23.12% | -6.31%     | -24.62%    | -45.37% | 2.03%      | -6.41%    |
| CONSTRUCTION               | 0.00%        | -5.33%  | -16.82% | -23.10% | -10.13%    | -5.72%     | -15.40% | 1.66%      | -10.26%   |
| FOOD                       | 0.24%        | 1.72%   | -16.63% | -10.61% | -7.15%     | -13.35%    | -15.14% | 1.65%      | -6.86%    |
| INSURANCE                  | -0.49%       | -2.74%  | -4.63%  | -5.98%  | -4.03%     | -4.03%     | -12.81% | 0.84%      | -2.55%    |
| OIL& GAS                   | -0.32%       | -12.78% | -34.57% | -41.61% | -20.77%    | -43.31%    | -43.40% | 2.37%      | -13.06%   |
| REAL ESTATE                | 0.00%        | -0.26%  | -0.88%  | -1.30%  | -0.88%     | -2.01%     | -1.52%  | 0.17%      | -0.53%    |
| ARM Capitalisation Indices |              |         |         |         |            |            |         |            |           |
| Large Cap (Top 10%)        | -0.39%       | -1.21%  | 26.58%  | 26.02%  | 4.19%      | 22.08%     | 4.41%   | 1.86%      | -3.76%    |
| Mid Cap (Mid 30%)          | -0.77%       | -3.74%  | -9.12%  | -10.76% | -7.17%     | -11.30%    | -15.59% | 0.72%      | -1.98%    |
| Small Cap (Bottom 60%)     | 0.69%        | 14.13%  | 81.80%  | 91.60%  | 18.76%     | 47.85%     | 35.64%  | 5.04%      | -20.91%   |