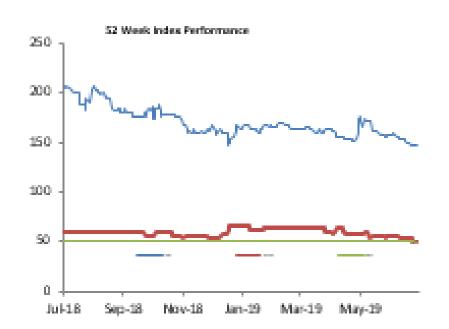

## **Equities at a Glance**

| NSE | All | Share |
|-----|-----|-------|
|     |     |       |

|                                 | Today's Close | 1 Day Change | 1 Week Change/Level | QTD Change/Level | YTD Change/Level | 52 Week Change/Level |
|---------------------------------|---------------|--------------|---------------------|------------------|------------------|----------------------|
| NSEASI Index                    | 27,808.69     | -0.40%       | -1.88%              | -7.20%           | -11.52%          | -24.25%              |
| Market Cap (N billions)         | 13,552.58     | -0.40%       | -1.88%              | 2.63%            | 15.63%           | 1.91%                |
| <b>Volume Traded (millions)</b> | 284.37        | 3.71%        | 1,190.53            | 3,355.35         | 49,331.80        | 78,189.93            |
| Value Traded (N millions)       | 2,244.01      | -21.10%      | 13,488.14           | 39,185.71        | 575,648.84       | 923,247.51           |
| NGN/USD                         | 361.48        | 0.01%        | 0.11%               | 0.21%            | -0.69%           | -0.14%               |
| NSEASI (\$)                     | 76.93         | -0.40%       | -1.98%              | -7.39%           | -10.91%          | -24.14%              |
| Market Cap (\$ millions)        | 37,491.93     | -0.40%       | -1.98%              | 2.42%            | 16.43%           | 2.05%                |

| Inc | lex | Perf | orm | ance |
|-----|-----|------|-----|------|
|-----|-----|------|-----|------|

|                            |              |         |         |         |            |            |         | 52 Wk      |           |
|----------------------------|--------------|---------|---------|---------|------------|------------|---------|------------|-----------|
|                            |              | 1 Wk    | 3 Month | 6 Month |            |            | 52 Wk   | Volatility | 52 Wk Max |
| ARM Sector Indices         | 1 Day Return | Return  | Return  | Return  | QTD Return | YTD Return | Return  | (SD)       | Drawdown  |
| BANKING                    | 0.28%        | -2.31%  | -14.69% | -13.48% | -8.25%     | -17.67%    | -26.01% | 1.30%      | -4.57%    |
| BREWERS                    | -3.81%       | -4.41%  | -16.38% | -32.11% | -10.33%    | -35.81%    | -49.18% | 1.94%      | -7.31%    |
| CEMENT                     | 0.03%        | -0.24%  | -9.85%  | -10.69% | -7.29%     | -10.40%    | -29.48% | 1.78%      | -8.31%    |
| TELECOM                    | -1.06%       | -1.58%  | -7.68%  | -7.68%  | -7.68%     | -7.68%     | -7.68%  | 1.52%      | -4.69%    |
| PERSONAL CARE              | 0.52%        | -2.87%  | -12.61% | -23.12% | -6.31%     | -24.62%    | -45.37% | 2.03%      | -6.41%    |
| CONSTRUCTION               | 0.00%        | -5.33%  | -16.82% | -23.10% | -10.13%    | -5.72%     | -15.40% | 1.66%      | -10.26%   |
| FOOD                       | 0.24%        | 1.72%   | -16.63% | -10.61% | -7.15%     | -13.35%    | -15.14% | 1.65%      | -6.86%    |
| INSURANCE                  | -0.49%       | -2.74%  | -4.63%  | -5.98%  | -4.03%     | -4.03%     | -12.81% | 0.84%      | -2.55%    |
| OIL& GAS                   | -0.32%       | -12.78% | -34.57% | -41.61% | -20.77%    | -43.31%    | -43.40% | 2.37%      | -13.06%   |
| REAL ESTATE                | 0.00%        | -0.26%  | -0.88%  | -1.30%  | -0.88%     | -2.01%     | -1.52%  | 0.17%      | -0.53%    |
| ARM Capitalisation Indices |              |         |         |         |            |            |         |            |           |
| Large Cap (Top 10%)        | -0.39%       | -1.21%  | 26.58%  | 26.02%  | 4.19%      | 22.08%     | 4.41%   | 1.86%      | -3.76%    |
| Mid Cap (Mid 30%)          | -0.77%       | -3.74%  | -9.12%  | -10.76% | -7.17%     | -11.30%    | -15.59% | 0.72%      | -1.98%    |
| Small Cap (Bottom 60%)     | 0.69%        | 14.13%  | 81.80%  | 91.60%  | 18.76%     | 47.85%     | 35.64%  | 5.04%      | -20.91%   |